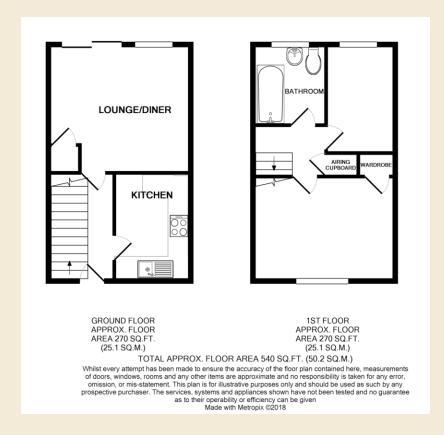

- MID TERRACE
- TWO BEDROOM
- GARDEN
- TWO ALLOCATED SPACES

This two bedroom mid terrace house is located within a short walk to Whiteley shops and restaurants and is available now. The property comprises of entrance hall, kitchen, lounge with patio doors leading to an enclosed rear garden. On the first floor there are two bedrooms and a family bathroom. The property also benefits two allocated