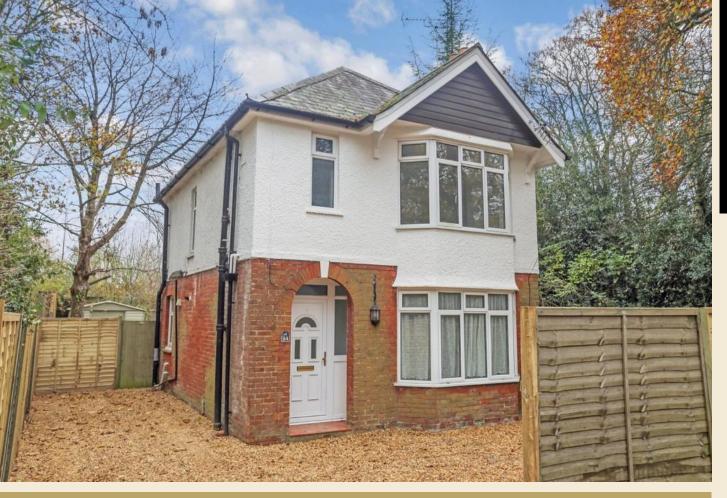

£1200 pcm

- Detached Family Home
- Recently Refurbished
- Two Double Bedrooms
- Ensuite to Master
- Driveway Parking

.

This two bedroom detached family home is located in the much desired location of Hamble and has been recently refurbished. The property comprises; entrance hall, lounge/diner, open plan to the modern fitted kitchen. On the first floor there are two bedrooms to which the master has an ensuite and the family bathroom. The property benefits driveway with ample parking and low maintenance enclosed rear garden.