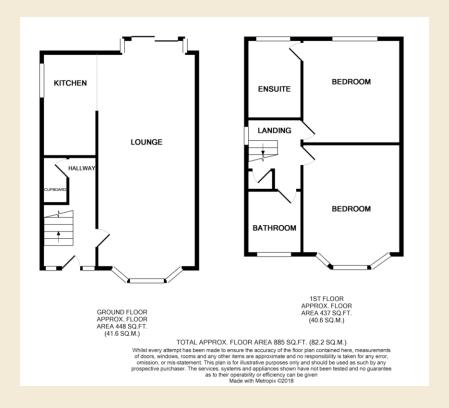

£1200 pcm

- Detached Family Home
- Recently Refurbished
- Two Double Bedrooms
- Ensuite to Master
- Driveway Parking

.

This two bedroom detached family home is located in the much desired location of Hamble and has been recently refurbished. The property comprises; entrance hall, lounge/diner, open plan to the modern fitted kitchen. On the first floor there are two bedrooms to which the master has an ensuite and the family bathroom. The property benefits driveway with ample parking and low maintenance enclosed rear garden.